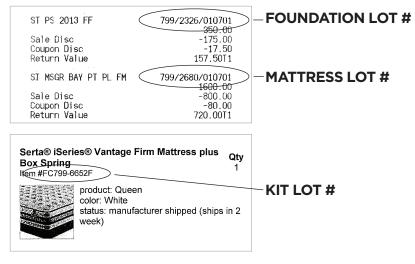

## EARN A GIFT CARD UP TO \$200

On select Mattress Sets. See associate for details. Promotion dates August 17 - September 5, 2016.

| Name:       |                     |      |  |  |
|-------------|---------------------|------|--|--|
|             |                     |      |  |  |
|             |                     |      |  |  |
| City:       | State:              | Zip: |  |  |
|             |                     |      |  |  |
|             |                     |      |  |  |
|             | AND Foundation Lot# |      |  |  |
| OR Kit Lot# |                     |      |  |  |