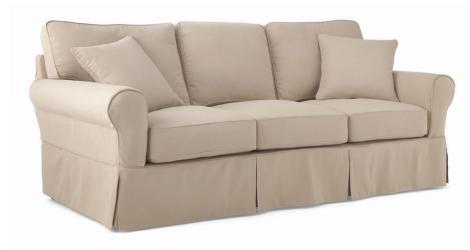

# FRIDAY COLLECTION

Our Friday furniture collection celebrates comfortable, casual style for relaxed living at its best. Choose from sofas, sectionals and chairs, all beautifully slipcovered in a low-maintenance cotton fabric designed to make life easier and more enjoyable.

## FEATURES & MATERIALS

- constructed of solid, kiln-dried hardwood and plywood to prevent warping
- eight-way hand-tied seating uses tempered steel springs tied at eight points for comfort and ideal seat support
- seat cushions are constructed with layered, multi-density foam and padded with a feather and fiber blend
- deeply cushioned back pillows filled with a lofty feather and polyester blend provide extra comfort
- skirted slipcover can be easily removed and dry cleaned to keep your sofa looking fresh all year long

#### CANVAS SLIPCOVER 100% cotton