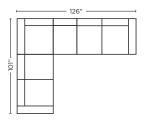

# POPULAR CONFIGURATIONS

LEFT-ARM LOVESEAT, WEDGE, ARMLESS CHAIR & RIGHT-ARM LOVESEAT

LEFT-ARM LOVESEAT, 2 WEDGES, 2 ARMLESS CHAIRS & RIGHT-ARM LOVESEAT

LEFT- OR RIGHT-ARM LOVESEAT, WEDGE & RIGHT-ARM LOVESEAT

LEFT- OR RIGHT-ARM LOVESEAT, WEDGE, ARMLESS CHAIR & LEFT OR RIGHT ARM CHAISE

LEFT- OR RIGHT-ARM LOVESEAT &
ARMLESS LEFT OR RIGHT ARM CHAISE

LEFT OR RIGHT ARM CHAISE & LEFT OR RIGHT ARM LOVESEAT