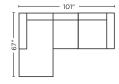

LEFT- OR RIGHT-ARM LOVESEAT, WEDGE, ARMLESS CHAIR & LEFT OR RIGHT ARM CHAISE

LEFT- OR RIGHT-ARM LOVESEAT &
ARMLESS LEFT OR RIGHT ARM CHAISE

LEFT OR RIGHT ARM CHAISE & LEFT OR RIGHT ARM LOVESEAT