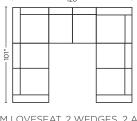

# POPULAR CONFIGURATIONS

LEFT-ARM LOVESEAT, WEDGE, ARMLESS CHAIR & RIGHT-ARM LOVESEAT

LEFT-ARM LOVESEAT, 2 WEDGES, 2 ARMLESS CHAIRS & RIGHT-ARM LOVESEAT

LEFT- OR RIGHT-ARM LOVESEAT, WEDGE & RIGHT-ARM LOVESEAT

LEFT- OR RIGHT-ARM LOVESEAT, WEDGE, ARMLESS CHAIR & LEFT OR RIGHT ARM CHAISE

LEFT- OR RIGHT-ARM LOVESEAT &
ARMLESS LEFT OR RIGHT ARM CHAISE

LEFT OR RIGHT ARM CHAISE & LEFT OR RIGHT ARM LOVESEAT