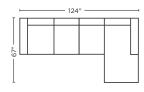

LEFT- OR RIGHT-ARM LOVESEAT, WEDGE, ARMLESS CHAIR & LEFT OR RIGHT ARM CHAISE

LEFT- OR RIGHT-ARM LOVESEAT &
ARMLESS LEFT OR RIGHT ARM CHAISE

LEFT OR RIGHT ARM CHAISE & LEFT OR RIGHT ARM LOVESEAT