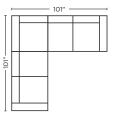

# POPULAR CONFIGURATIONS

LEFT-ARM LOVESEAT, WEDGE, ARMLESS CHAIR & RIGHT-ARM LOVESEAT

LEFT-ARM LOVESEAT, 2 WEDGES, 2 ARMLESS CHAIRS & RIGHT-ARM LOVESEAT

LEFT- OR RIGHT-ARM LOVESEAT, WEDGE & RIGHT-ARM LOVESEAT