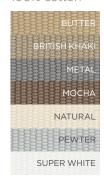

e collection celebrates comfortable, casual style for relaxed living at its best. Choose from sofas, sectionals and chairs, all beautifully slipcovered in a low-maintenance cotton fabric designed to make life easier and more enjoyable.

## FEATURES & MATERIALS

- constructed of solid, kiln-dried hardwood and plywood to prevent warping
- eight-way hand-tied seating uses tempered steel springs tied at eight points for comfort and ideal seat support
- seat cushions are constructed with layered, multi-density foam and padded with a feather and fiber blend
- deeply cushioned back pillows filled with a lofty feather and polyester blend provide extra comfort
- skirted slipcover can be easily removed and dry cleaned to keep your sofa looking fresh all year long

#### CANVAS SLIPCOVER 100% cotton



# POPULAR CONFIGURATIONS



LEFT-ARM LOVESEAT, WEDGE, ARMLESS CHAIR & RIGHT-ARM LOVESEAT



LEFT-ARM LOVESEAT, 2 WEDGES, 2 ARMLESS CHAIRS & RIGHT-ARM LOVESEAT



LEFT- OR RIGHT-ARM LOVESEAT, WEDGE & RIGHT-ARM LOVESEAT



LEFT- OR RIGHT-ARM LOVESEAT, WEDGE, ARMLESS CHAIR & LEFT OR RIGHT ARM CHAISE



LEFT- OR RIGHT-ARM LOVESEAT &
ARMLESS LEFT OR RIGHT ARM CHAISE



LEFT OR RIGHT ARM CHAISE & LEFT OR RIGHT ARM LOVESEAT

### AVAIL ABLE COMPONENTS



**SOFA** 91×39×37"



CHAIR 42×39×37"



CHAIR-AND-A-HALF 52×39×37"



LOVESEAT 66×39×37"



**OTTOMAN** 31x23x20"



CHAIR-AND-A-HALF OTTOMAN 40×24×20"