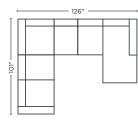

# POPULAR CONFIGURATIONS

LEFT-ARM LOVESEAT, WEDGE, ARMLESS CHAIR & RIGHT-ARM LOVESEAT

LEFT-ARM LOVESEAT, 2 WEDGES, 2 ARMLESS CHAIRS & RIGHT-ARM LOVESEAT

LEFT- OR RIGHT-ARM LOVESEAT, WEDGE & RIGHT-ARM LOVESEAT