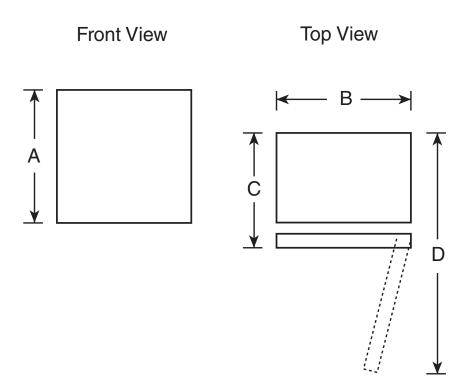

#### **DIMENSIONS AND INSTALLATION INFORMATION (IN INCHES)**

| Overall<br>Dimensions | Height (in.) <b>A</b>                   | 33      |
|-----------------------|-----------------------------------------|---------|
|                       | Width (in.) <b>B</b>                    | 18-7/8  |
|                       | Depth with handle (in.) <b>C</b>        | 22-1/2  |
|                       | Depth with door open 90° (in.) <b>D</b> | 38-9/16 |
| Air<br>Clearances     | Each side (in.)                         | 0       |
|                       | Top (in.)                               | 0       |
|                       | Back (in.)                              | 0       |