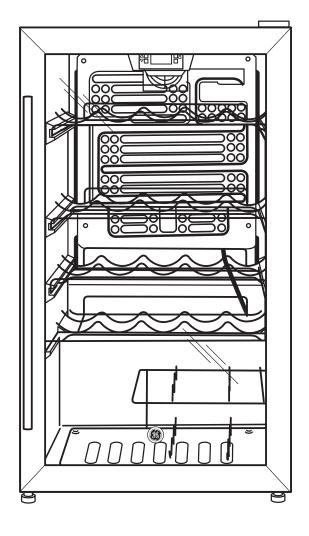

#### **FEATURES AND BENEFITS**

Upfront electronic controls

30 bottle capacity

5 wine racks

Glass door with stainless steel trim

Interior lighting

Stainless steel handle

Free-standing or built-in capable

Model GWS04HAE - Stainless steel