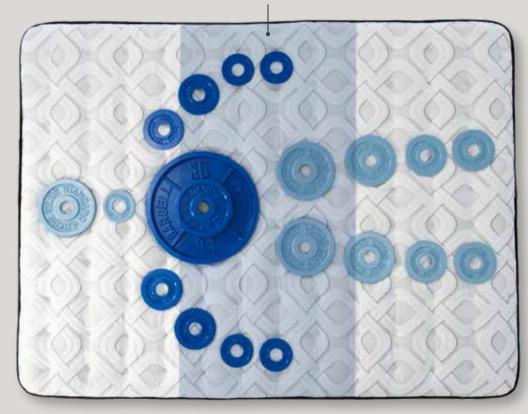

## Exclusive to Sealy, Posturepedic Technology<sup>™</sup> leverages 65 years of experience to provide support that's right for you.

We understand the human body and that each part of you needs a different kind of support. That's why Sealy's exclusive Posturepedic Technology<sup>™</sup> targets the heaviest part of your body, with reinforced support where you need it most. Only Posturepedic Technology's zoned support gives you deep, targeted support for exceptional all-over comfort. Posturepedic Technology<sup>™</sup> is now featured in every Sealy line.

50% of your body weight is here.