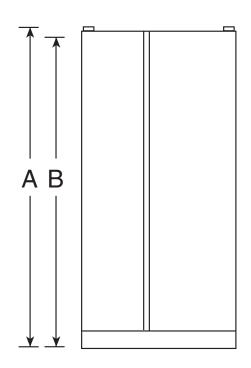

#### **DIMENSIONS AND INSTALLATION INFORMATION (IN INCHES)**

| Overall<br>Dimensions | Height to top of hinge (in.) A                           | 69-1/4 |
|-----------------------|----------------------------------------------------------|--------|
|                       | Height to top of case (in.) <b>B</b>                     | 68-3/4 |
|                       | Case depth without door (in.) <b>C</b>                   | 29     |
|                       | Case depth less door handle (in.) <b>D</b>               | 32-1/4 |
|                       | Case depth with door handle (in.) <b>E</b>               | 34-5/8 |
|                       | Depth with fresh food door open 90° (in.) <b>F</b>       | 51-1/8 |
|                       | Width (in.) <b>G</b>                                     | 35-3/4 |
|                       | Width with door open 90° inc. door handle (in.) <b>H</b> | 40-3/4 |
| Air                   | Each side (in.)                                          | 1/8    |
|                       | Top (in.)                                                | 1      |
|                       | Back (in.)                                               | 2      |