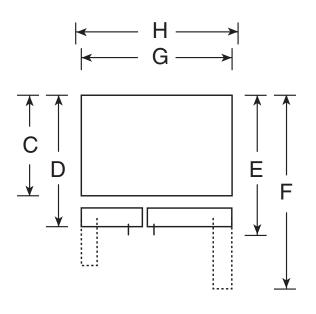

#### **DIMENSIONS AND INSTALLATION INFORMATION (IN INCHES)**

| Overall<br>Dimensions | Height to top of hinge (in.) A                           | 69-1/4 |
|-----------------------|----------------------------------------------------------|--------|
|                       | Height to top of case (in.) <b>B</b>                     | 68-3/4 |
|                       | Case depth without door (in.) <b>C</b>                   | 29     |
|                       | Case depth less door handle (in.) <b>D</b>               | 32-1/4 |
|                       | Case depth with door handle (in.) <b>E</b>               | 34-5/8 |
|                       | Depth with fresh food door open 90° (in.) <b>F</b>       | 51-1/8 |
|                       | Width (in.) <b>G</b>                                     | 35-3/4 |
|                       | Width with door open 90° inc. door handle (in.) <b>H</b> | 40-3/4 |
| Air                   | Each side (in.)                                          | 1/8    |
|                       | Top (in.)                                                | 1      |
|                       | Back (in.)                                               | 2      |